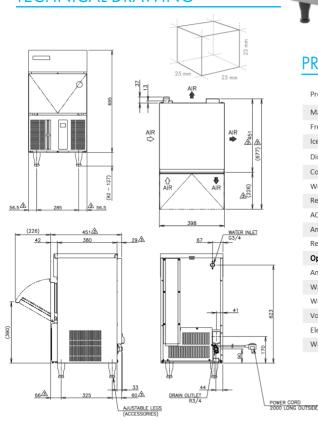

## **TECHNICAL DRAWING**

## PRODUCT SPECIFICATION

|  | Production Capacity / 24hrs | Approx. 18kg @21°C Air temp; 15°C Water<br>Approx. 15kg @32°C Air temp; 21°C Water |
|--|-----------------------------|------------------------------------------------------------------------------------|
|  | Max Storage Capacity        | Approx. 11.5kg (Bin Control Setting Approx.6kg)                                    |
|  | Freeze Cycle Time           | Approx. 19 Min (At. 21°C Air ; 15°C Water)                                         |
|  | Ice Production / cycle      | Approx. 0.27kg/21pcs                                                               |
|  | Dimensions                  | 398mm (W) x 451mm (D) x 787mm (H)<br>(Includes 92mm-127mm Legs)                    |
|  | Cooling                     | Air                                                                                |
|  | Weight Net/Gross (kg)       | 34/39                                                                              |
|  | Refrigeration System        | Forced Air Circulation                                                             |
|  | AC Supply Voltage           | 1 PHASE 220-240V 50Hz / 10amp Plug                                                 |
|  | Amperage                    | Running: 1.7A Rated: 1.7A Starting: 10A                                            |
|  | Refrigerant Charge          | R134a / 130g                                                                       |
|  | Operating Conditions:       |                                                                                    |
|  | Ambient Temp                | 1-40°C                                                                             |
|  | Water Supply Temp           | 5-35°C                                                                             |
|  | Water Supply Pressure       | 0.07-0.8MPa (0.7-8bar)                                                             |
|  | Voltage Range               | ±6%                                                                                |
|  | Electrical consumption      | Rated Motor: 270W (Power Factor: 66%)                                              |
|  | Water Consumption / 24hrs   | Approx. 0.7m³/d(AT. 21°C; WT 15°C)                                                 |
|  |                             |                                                                                    |