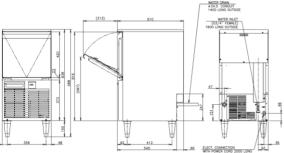

# **TECHNICAL DRAWING**

For free 6 month extended warranty.

hoshizaki com au

register online within 4 weeks of purchase date.

## **PRODUCT SPECIFICATION**

| Production Capacity / 24hrs | Approx. 41kg @ 21°C Air temp; 15°C Water<br>Approx. 33kg @ 32°C Air temp; 21°C Water                                       |
|-----------------------------|----------------------------------------------------------------------------------------------------------------------------|
| Max Storage Capacity        | Approx. 16kg                                                                                                               |
| Freeze Cycle Time           | Approx. 23 Min (At. 21°C Air ; 15°C Water)                                                                                 |
| Ice Production / cycle      | Approx. 0.71kg/80pcs                                                                                                       |
| Dimensions                  | 452mm (W) x 610mm (D) x 988mm (H)<br>(982-1005mm (H) with 150mm adjustable legs)<br>(842mm (H) with optional hex bolt leg) |
| Cooling                     | Air                                                                                                                        |
| Weight Net/Gross (kg)       | 39/49                                                                                                                      |
| Refrigeration System        | Forced Air Circulation                                                                                                     |
| AC Supply Voltage           | 1 PHASE 220-240V 50Hz / 10amp Plug                                                                                         |
| Amperage                    | Running: 1.4A Starting: 7.7A                                                                                               |
| Refrigerant Charge          | R290/68g                                                                                                                   |
| Operating Conditions:       |                                                                                                                            |
| Ambient Temp                | 7-38°C                                                                                                                     |
| Water Supply Temp           | 7-32°C                                                                                                                     |
| Water Supply Pressure       | 0.07-0.8MPa (0.7-8bar)                                                                                                     |
| Voltage Range               | ±6%                                                                                                                        |
| Electrical consumption      | Rated Motor: 220W (Power Factor: 69%)                                                                                      |
| Water Consumption / 24hrs   | Approx. 0.12m <sup>3</sup> /d(AT. 21°C ; WT 15°C)                                                                          |
|                             |                                                                                                                            |