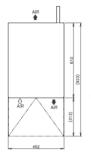

# **TECHNICAL DRAWING**

For free 6 month extended warranty.

hoshizaki com au

register online within 4 weeks of purchase date.

## **PRODUCT SPECIFICATION**

| Production Capacity / 24hrs | Approx. 41kg @ 21°C Air temp; 15°C Water<br>Approx. 33kg @ 32°C Air temp; 21°C Water                                       |
|-----------------------------|----------------------------------------------------------------------------------------------------------------------------|
| Max Storage Capacity        | Approx. 16kg                                                                                                               |
| Freeze Cycle Time           | Approx. 23 Min (At. 21°C Air ; 15°C Water)                                                                                 |
| Ice Production / cycle      | Approx. 0.71kg/80pcs                                                                                                       |
| Dimensions                  | 452mm (W) x 610mm (D) x 988mm (H)<br>(982-1005mm (H) with 150mm adjustable legs)<br>(842mm (H) with optional hex bolt leg) |
| Cooling                     | Air                                                                                                                        |
| Weight Net/Gross (kg)       | 39/49                                                                                                                      |
| Refrigeration System        | Forced Air Circulation                                                                                                     |
| AC Supply Voltage           | 1 PHASE 220-240V 50Hz / 10amp Plug                                                                                         |
| Amperage                    | Running: 1.4A Starting: 7.7A                                                                                               |
| Refrigerant Charge          | R290/68g                                                                                                                   |
| Operating Conditions:       |                                                                                                                            |
| Ambient Temp                | 7-38°C                                                                                                                     |
| Water Supply Temp           | 7-32°C                                                                                                                     |
| Water Supply Pressure       | 0.07-0.8MPa (0.7-8bar)                                                                                                     |
| Voltage Range               | ±6%                                                                                                                        |
| Electrical consumption      | Rated Motor: 220W (Power Factor: 69%)                                                                                      |
| Water Consumption / 24hrs   | Approx. 0.12m <sup>3</sup> /d(AT. 21°C ; WT 15°C)                                                                          |
|                             |                                                                                                                            |