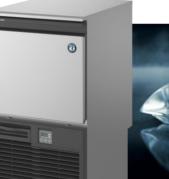

# Crescent 41kg Ice Maker - Self Contained

### **PRODUCT FEATURES**

- Individual premium crescent cube with no ice bridging.
- Exceptionally hard crystal-clear cubes that melt slowly.
- Durable stainless-steel exterior
- Slide in air filter at front for easy cleaning -maintaining performance efficiency.
- Double-sided stainless-steel evaporator for all water conditions -produces more ice in less cycles.
- Flush mount to rear wall
- Good in hard water areas
- Snap in water tank design easy to remove for sanitization.
- Low electrical consumption.
- Low water consumption
- LED lights and audible alarms.

## **PRODUCT SPECIFICATION**

| Production Capacity / 24hrs | Approx. 41kg @ 21°C Air temp; 15°C Water<br>Approx. 33kg @ 32°C Air temp; 21°C Water                                       |
|-----------------------------|----------------------------------------------------------------------------------------------------------------------------|
| Max Storage Capacity        | Approx. 16kg                                                                                                               |
| Freeze Cycle Time           | Approx. 23 Min (At. 21°C Air ; 15°C Water)                                                                                 |
| Ice Production / cycle      | Approx. 0.71kg/80pcs                                                                                                       |
| Dimensions                  | 452mm (W) x 610mm (D) x 988mm (H)<br>(982-1005mm (H) with 150mm adjustable legs)<br>(842mm (H) with optional hex bolt leg) |
| Cooling                     | Air                                                                                                                        |
| Weight Net/Gross (kg)       | 39/49                                                                                                                      |
| Refrigeration System        | Forced Air Circulation                                                                                                     |
| AC Supply Voltage           | 1 PHASE 220-240V 50Hz / 10amp Plug                                                                                         |
| Amperage                    | Running: 1.4A Starting: 7.7A                                                                                               |
| Refrigerant Charge          | R290/68g                                                                                                                   |
| Operating Conditions:       |                                                                                                                            |
| Ambient Temp                | 7-38°C                                                                                                                     |
| Water Supply Temp           | 7-32°C                                                                                                                     |
| Water Supply Pressure       | 0.07-0.8MPa (0.7-8bar)                                                                                                     |
| Voltage Range               | ±6%                                                                                                                        |
| Electrical consumption      | Rated Motor: 220W (Power Factor: 69%)                                                                                      |
| Water Consumption / 24hrs   | Approx. 0.12m <sup>3</sup> /d(AT. 21°C ; WT 15°C)                                                                          |
|                             |                                                                                                                            |