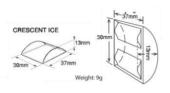

# Crescent 41kg Ice Maker - Self Contained

### **PRODUCT FEATURES**

- Individual premium crescent cube with no ice bridging.
- Exceptionally hard crystal-clear cubes that melt slowly.
- Durable stainless-steel exterior
- Slide in air filter at front for easy cleaning -maintaining performance efficiency.
- Double-sided stainless-steel evaporator for all water conditions -produces more ice in less cycles.
- Flush mount to rear wall
- Good in hard water areas
- Snap in water tank design easy to remove for sanitization.
- Low electrical consumption.
- Low water consumption
- LED lights and audible alarms.