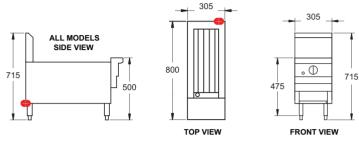

# RBA-12L

#### **MODEL: RBA-12L Specifications:**

 Dimensions (WxDxH):
 305 x 800 x 715 mm

 Working Height:
 500 mm

 Grill Size (WxD):
 215 x 546 mm

 Weight:
 65 kg

 Gas Connection:
 13 mm BSP

 Rating:
 38 mj

 Packed:
 0.2 m³