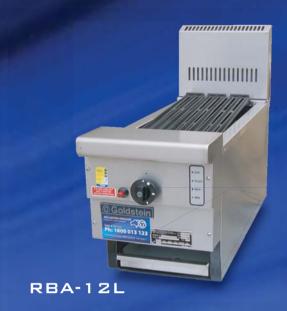

# RBA-12L

#### **MODEL: RBA-12L Specifications:**

 Dimensions (WxDxH):
 305 x 800 x 715 mm

 Working Height:
 500 mm

 Grill Size (WxD):
 215 x 546 mm

 Weight:
 65 kg

 Gas Connection:
 13 mm BSP

 Rating:
 38 mj

 Packed:
 0.2 m³