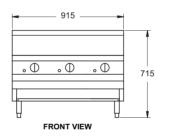

# RBA-36L

## **MODEL: RBA-36L Specifications:**

 Dimensions (WxDxH):
 915 x 800 x 715 mm

 Working Height:
 500 mm

 Grill Size (WxD):
 813 x 546 mm

 Weight:
 150 kg

 Gas Connection:
 19 mm BSP

 Rating:
 114 mj

 Packed:
 0.5 m³