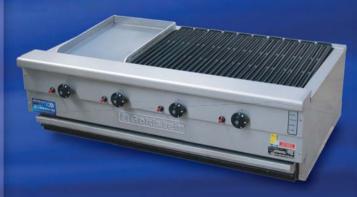

# Options:

• Drop-on griddles 230, 270 or 410mm wide • All units available without splash backs.