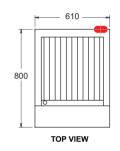

and durability.
- Stainless steel fascia and sides, spill zone and drip tray for ease of cleaning.
- Option of stand or bench mounted.
- Pilot light standard maximising operating and energy efficiency.
- Option of drop on griddle plate provides greater flexibility when cooking.
- 12 months parts & labour warranty.
- 10 year parts availability guarantee.
- Australian born and bred.

# Models

GAS

RBA-12 RBA-36

**RBA-24 RBA-48** 







RBA-48 + DROP ON GRIDDLE



1800 013 123

Quality

Head Office ISO 9001



# 800 SERIES CHAR BROILERS - RBA

# RBA-12L



#### **MODEL: RBA-12L Specifications:**

 Dimensions (WxDxH):
 305 x 800 x 715 mm

 Working Height:
 500 mm

 Grill Size (WxD):
 215 x 546 mm

 Weight:
 65 kg

 Gas Connection:
 13 mm BSP

 Rating:
 38 mj

 Packed:
 0.2 m³

## RBA-24L





#### **MODEL: RBA-24L Specifications:**

# RBA-36L





## **MODEL: RBA-36L Specifications:**

 Dimensions (WxDxH):
 915 x 800 x 715 mm

 Working Height:
 500 mm

 Grill Size (WxD):
 813 x 546 mm

 Weight:
 150 kg

 Gas Connection:
 19 mm BSP

 Rating:
 114 mj

 Packed:
 0.5 m³

### RBA-48L





# MODEL: RBA-48L Specifications:

 Dimensions (WxDxH):
 1220 x 800 x 715 mm

 Working Height:
 500 mm

 Grill Size (WxD):
 1118 x 546 mm

 Weight:
 200 kg

 Gas Connection:
 19 mm BSP

 Rating:
 152 mj

 Packed:
 0.7 m³

# Options:

• Drop-on griddles 230, 270 or 410mm wide • All units available without splash backs.



# **GOLDSTEIN ESWOOD**

Established 1911 • Proudly Australian Made

211-217 Woodpark Rd, Smithfield NSW 2164 Telephone: 1800 013 123 Facsimile: (02) 9604 5420 Email: sales@golds