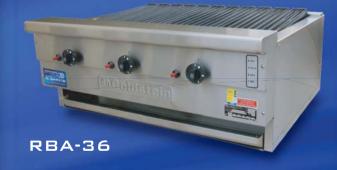

# RBA-36L

## **MODEL: RBA-36L Specifications:**

 Dimensions (WxDxH):
 915 x 800 x 715 mm

 Working Height:
 500 mm

 Grill Size (WxD):
 813 x 546 mm

 Weight:
 150 kg

 Gas Connection:
 19 mm BSP

 Rating:
 114 mj

 Packed:
 0.5 m³