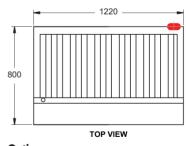

### RBA-48L

# MODEL: RBA-48L Specifications:

 Dimensions (WxDxH):
 1220 x 800 x 715 mm

 Working Height:
 500 mm

 Grill Size (WxD):
 1118 x 546 mm

 Weight:
 200 kg

 Gas Connection:
 19 mm BSP

 Rating:
 152 mj

 Packed:
 0.7 m³