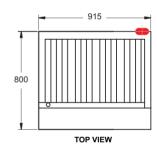

### RBA-48L

# MODEL: RBA-48L Specifications:

 Dimensions (WxDxH):
 1220 x 800 x 715 mm

 Working Height:
 500 mm

 Grill Size (WxD):
 1118 x 546 mm

 Weight:
 200 kg

 Gas Connection:
 19 mm BSP

 Rating:
 152 mj

 Packed:
 0.7 m³