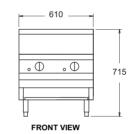

# RBA-36L

## **MODEL: RBA-36L Specifications:**

 Dimensions (WxDxH):
 915 x 800 x 715 mm

 Working Height:
 500 mm

 Grill Size (WxD):
 813 x 546 mm

 Weight:
 150 kg

 Gas Connection:
 19 mm BSP

 Rating:
 114 mj

 Packed:
 0.5 m³