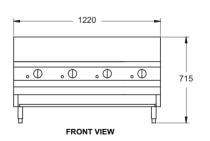

### RBA-48L

# MODEL: RBA-48L Specifications:

 Dimensions (WxDxH):
 1220 x 800 x 715 mm

 Working Height:
 500 mm

 Grill Size (WxD):
 1118 x 546 mm

 Weight:
 200 kg

 Gas Connection:
 19 mm BSP

 Rating:
 152 mj

 Packed:
 0.7 m³