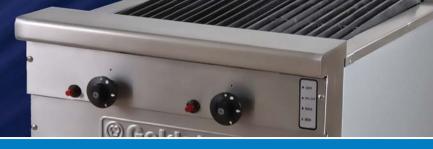

# 800 SERIES CHAR BROILERS - RBA

- 4 sizes available 305, 610, 915 and 1220mm wide.
- Heavy duty cast iron reversible grates provide greater control when cooking and energy efficiency.
- Heavy duty fully welded steel body ensures rigidity and durability.
- Stainless steel fascia and sides, spill zone and drip tray for ease of cleaning.
- Option of stand or bench mounted.
- Pilot light standard maximising operating and energy efficiency.
- Option of drop on griddle plate provides greater flexibility when cooking.
- 12 months parts & labour warranty.
- 10 year parts availability guarantee.
- Australian born and bred.

# 800 SERIES CHAR BROILERS - RBA